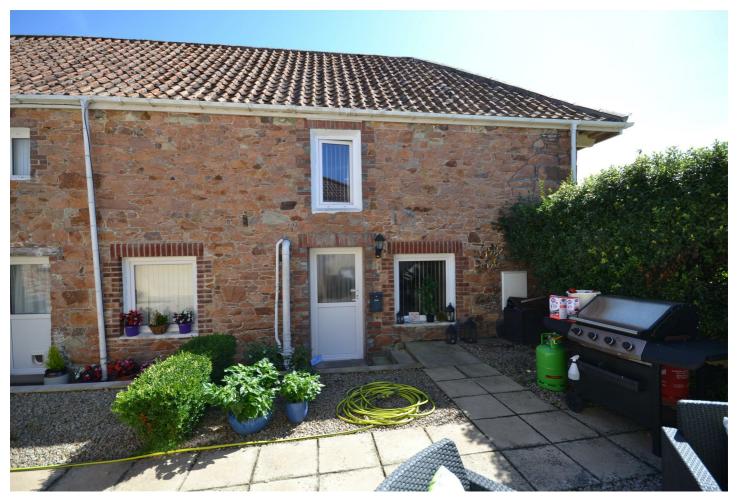

# Greenview Farm La Rue Du Clos Fallu

St. Martin, JE3 6AA

£1,350

2 bedroom

I receptions | Bathrooms | III

Qualified. Here we have a charming two bedroom granite cottage situated in a lovely courtyard setting in the parish of St. Martin. This property is set over three floors and consists of a large open plan lounge/ kitchen, two good size double bedroom and house bathroom. This spacious cottage benefits from having an exterior private patio/ plus use of a large garden together with parking for two cars and ample visitor parking. Long lease preferred and pets by arrangement.