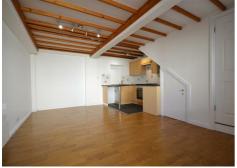

# Kitchen/ Lounge

15'10"  $\times$  14'7" (4.83m  $\times$  4.47m) Lounge from breakfast bar - 15'7  $\times$  8'6 Fully fitted kitchen.