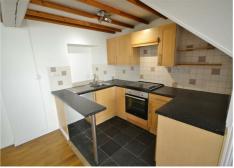

# Kitchen/ Lounge

15'10"  $\times$  14'7" (4.83m  $\times$  4.47m) Lounge from breakfast bar - 15'7  $\times$  8'6 Fully fitted kitchen.