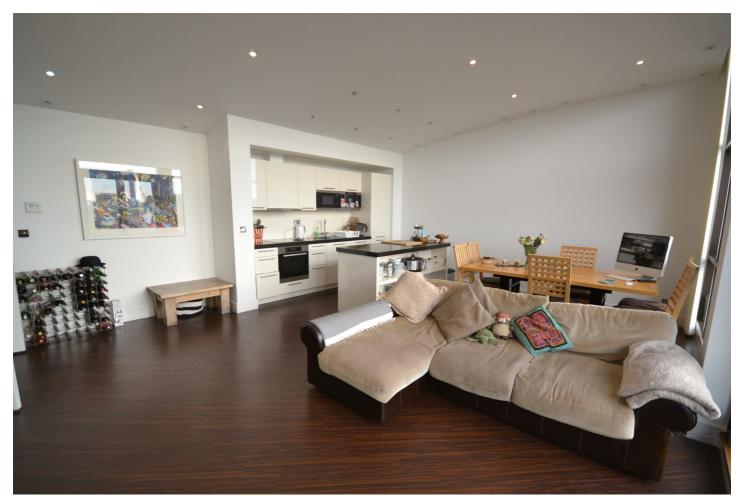

## Open Living Area

 $17'9 \times 21'7 (5.41m \times 6.58m)$ 

Open plan living space with doors leading onto the balcony with views of the Marina.