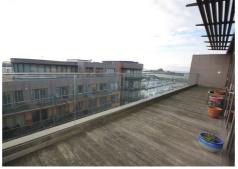

## Open Living Area

 $17'9 \times 21'7 (5.41m \times 6.58m)$ 

Open plan living space with doors leading onto the balcony with views of the Marina.