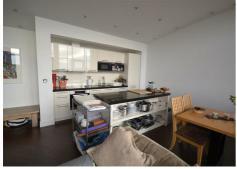

## Open Living Area

 $17'9 \times 21'7 (5.41m \times 6.58m)$ 

Open plan living space with doors leading onto the balcony with views of the Marina.