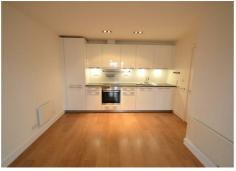

## Lounge/kitchen

 $16'9 \times 9'9 (5.11m \times 2.97m)$ 

Open plan living area with fully fitted kitchen. Doors leading onto the balcony.