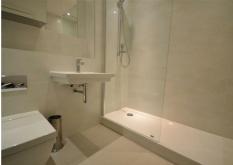

### **Shower Room**

 $6'1 \times 7'2$  (1.85m  $\times$  2.18m) Modern three piece suite.