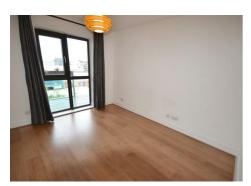

## Lounge/kitchen

 $16'9 \times 9'9 (5.11m \times 2.97m)$ 

Open plan living area with fully fitted kitchen. Doors leading onto the balcony.