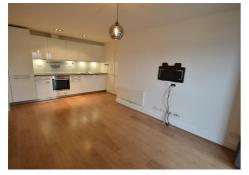

## Lounge/kitchen

 $16'9 \times 9'9 (5.11m \times 2.97m)$ 

Open plan living area with fully fitted kitchen. Doors leading onto the balcony.