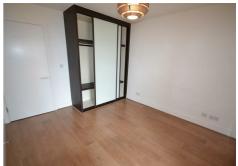

#### Bedroom One

 $10'2 \times 11'2 (3.10m \times 3.40m)$ Double bedroom with fitted wardrobe.