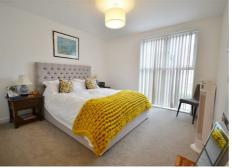

#### Master Bedroom

 $22'6 \times 11'7 (6.86m \times 3.53m)$ 

Large double bedroom with a walk in wardrobe area and door to en-suite.

### Bedroom 2

 $14'6 \times 11'1 (4.42m \times 3.38m)$ 

Double bedroom with built in wardrobe.