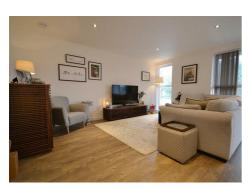

## Open Plan Lounge/ Kitchen

 $21'10 \times 19'3 (6.65m \times 5.87m)$ 

Spacious open plan lounge with access onto the balcony.