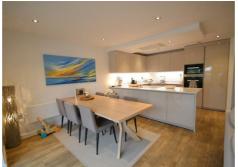

## Open Plan Lounge/ Kitchen

 $21'10 \times 19'3 (6.65m \times 5.87m)$ 

Spacious open plan lounge with access onto the balcony.