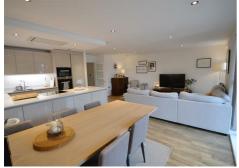

## Open Plan Lounge/ Kitchen

 $21'10 \times 19'3 (6.65m \times 5.87m)$ 

Spacious open plan lounge with access onto the balcony.