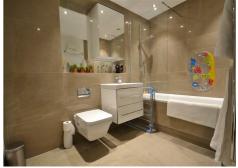

#### **Bathroom**

 $11'7 \times 8'8 (3.53m \times 2.64m)$ Three piece white suite. Fully tiled.

#### **En-Suite**

 $7'6 \times 6'8 (2.29 \text{m} \times 2.03 \text{m})$ Three piece suite, fully tiled.