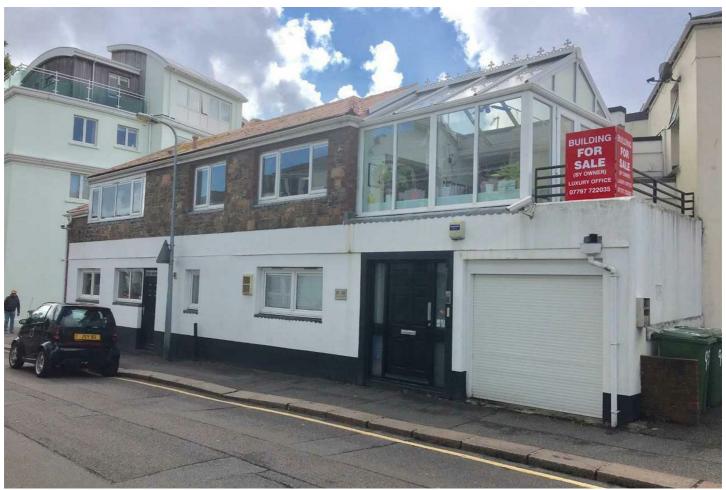

## 91-93 Great Union Road

St. Helier, JE2 3WA

£500,000

null bedroom

null receptions

null Bathrooms

## Property details

2,000+ sqft of high-quality office space, accommodating:

30 Desks

8-Seat Meeting Room with 50" Presentation Screen

2 × Kitchens

2 × Bathrooms

I x Conservatory Lounge

2 x Gigabit Fibre Connections