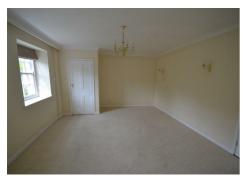

### **DINING ROOM**

 $16'6" \times 13'2" (5.03 \times 4.01)$ 

Lovely dining room with views over the sunny front garden.

# LOUNGE/DINER

 $18'7" \times 16'7" (5.66 \times 5.05)$ 

Beautiful lounge with slashed double doors leading out to the front garden.