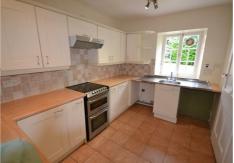

#### **KITCHEN**

 $11'6" \times 7'9" (3.51 \times 2.36)$ 

Range of high and low level units, with views over the garden.