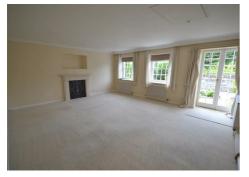

# LOUNGE/DINER

 $18'7" \times 16'7" (5.66 \times 5.05)$ 

Beautiful lounge with slashed double doors leading out to the front garden.