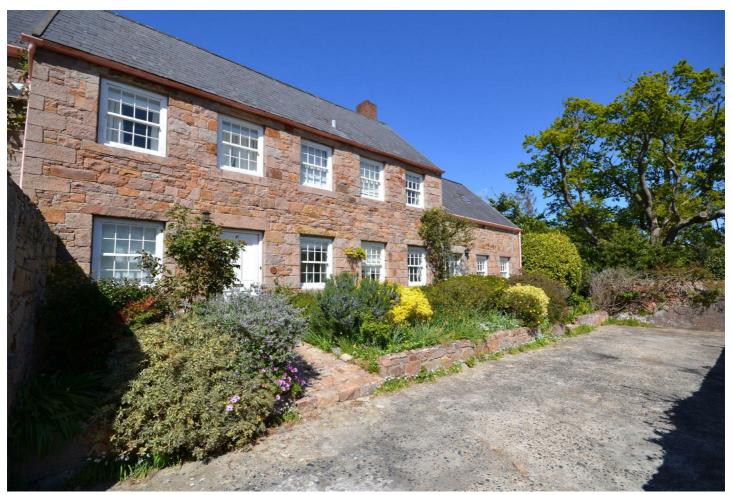

# The Dower House Domaine Des Vaux

St Lawrence, JE3 1JG

£2,500 PCM

3 bedroom

2 receptions 2 Bathrooms

Registered. Situated in the heart of St Lawrence we have a lovely detached three bedroom granite cottage a long private drive on entry with surrounding mature gardens offering to much character and charm, comprising of a good size entrance with storage, a beautiful sunny lounge and separate dining room, house shower room, two double bedrooms one en-suite bathroom off the master, and one single bedroom with fitted wardrobes, large loft with access from the lounge and plenty of storage throughout the house. The property comes with a good sized front and back garden plus parking for three cars. This is truly is a lovely house set on beautiful grounds.