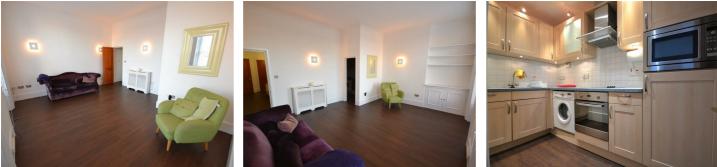

## Lounge

14'06 x 17'02 (4.42m x 5.23m)

### Kitchen

 $9'05 \times 5'05$  (2.87m  $\times$  1.65m) Fully fitted kitchen.