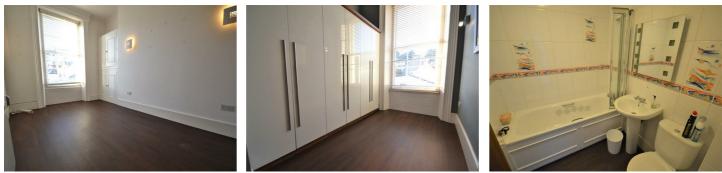

## Second Bedroom

 $10'03 \times 5'07 (3.12m \times 1.70m)$ Single bedroom or study with built in wardrobes.

# Main Bedroom

 $8'|| \times |4'02|(2.72m \times 4.32m)$ Double bedroom with fitted wardrobes.

Please note we have not tested any apparatus, fixtures, fittings, or services. Interested parties must undertake their own investigation into the working order of these items. All measurements are approximate and photographs provided for guidance only.

#### **Bathroom**

 $6'06 \times 5'08 (1.98m \times 1.73m)$ Three piece suite.